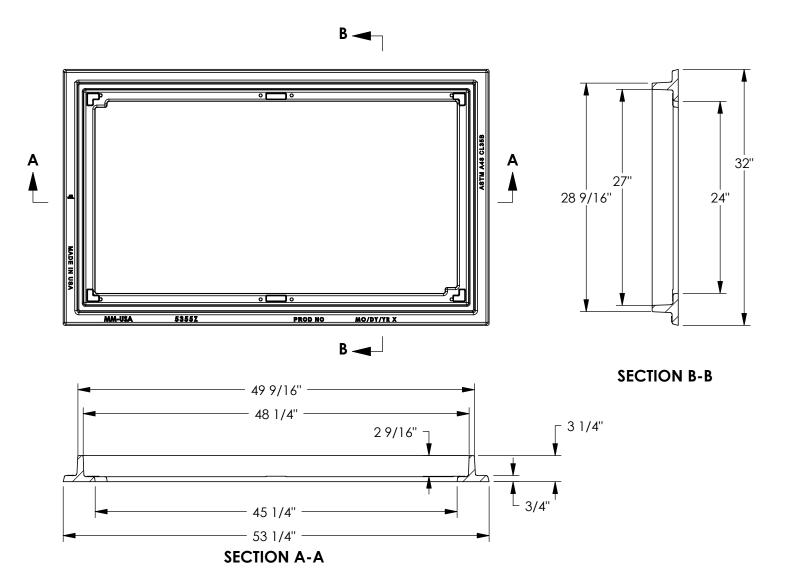

# 5355Z Frame

## **Design Features**

-Materials

Gray Iron (CL35B)

-Design Load

Heavy Duty -Open Area

n/a

-Coating

Undipped

### Certification

-ASTM A48

-Country of Origin: USA